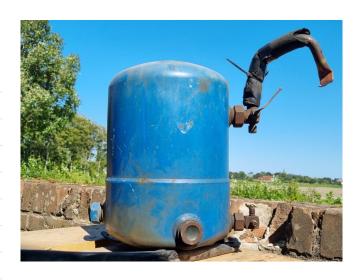

#### **Used Maneurop MT40JH4**

Used Maneurop MT40JH4 reciprocating compressor on Freon with a sight glass. The compressor has a displacement of 11,8 m<sup>3</sup>/h.

\*Why choose for HOSBV? Were not only the largest used refrigeration specialist in Europe, but also, we deliver all equipment including an extensive test, warranty and industrial cleaning. \*Optional we can also perform a new paint job and arrange the logistics.