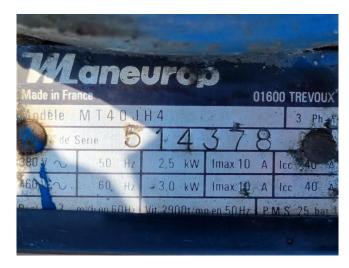

### **Specifications**

| Brand             | Maneurop       |
|-------------------|----------------|
| Туре              | MT40JH4        |
| Refrigerant       | Freon          |
| kW at +10°C/+40°C | 13,5           |
| kW at 0°C/+40°C   | 9,2            |
| kW at -5ºC/+40ºC  | 7,5            |
| kW at -10°C/+40°C | 6,0            |
| kW at -20°C/+40°C | 3,6            |
| kW at -30°C/+40°C | 1,9            |
| Sight Glass       | ✓              |
| m3 / h            | 11,8           |
| Weight in kg.     | 29             |
| Sizes             | 360x250x360 mm |
|                   | (LxWxH)        |
| Stock             | 1              |

#### **Used Maneurop MT40JH4**

Used Maneurop MT40JH4 reciprocating compressor on Freon with a sight glass. The compressor has a displacement of 11,8 m<sup>3</sup>/h.

\*Why choose for HOSBV? Were not only the largest used refrigeration specialist in Europe, but also, we deliver all equipment including an extensive test, warranty and industrial cleaning. \*Optional we can also perform a new paint job and arrange the logistics.