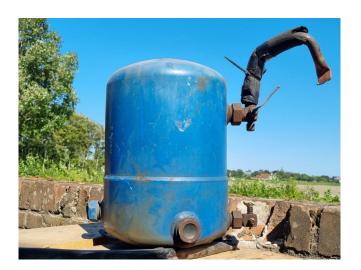

#### **Used Maneurop MT40JH4**

Used Maneurop MT40JH4 reciprocating compressor on Freon with a sight glass. The compressor has a displacement of 11,8 m<sup>3</sup>/h.

\*Why choose for HOSBV? Were not only the largest used refrigeration specialist in Europe, but also, we deliver all equipment including an extensive test, warranty and industrial cleaning. \*Optional we can also perform a new paint job and arrange the logistics.